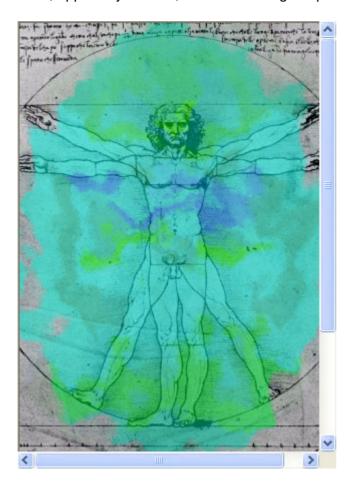

Male, appr. 45 years old, **AFTER** wearing the patches for appr. 4 hours

| rehead         | . Hypophysis, Pineal Gland         | . Ear                                                                                  | Eye                                                                                                                                     |
|----------------|------------------------------------|----------------------------------------------------------------------------------------|-----------------------------------------------------------------------------------------------------------------------------------------|
| uth            |                                    |                                                                                        | П                                                                                                                                       |
|                | Thyroid                            | Neck                                                                                   | Shoulder                                                                                                                                |
| per Arm        | Esophagus                          | Lung                                                                                   | Heart                                                                                                                                   |
| omach          | Pancreas                           | Spleen                                                                                 | Liver                                                                                                                                   |
| nall Intestine | Transverse Colon                   | Descending Colon                                                                       | Large Intestine, Sigmoidu                                                                                                               |
| lvis, Buttock  | Lower Abdomen, Reprodu             | . Urethra                                                                              | Kidney                                                                                                                                  |
| adder          | Adrenal Gland                      | Reproductive Organs                                                                    | Spine                                                                                                                                   |
| et             | Knee, Elbow, Leg, Lower            | Average Head Area                                                                      | Average Belly, Chest Area                                                                                                               |
| ,              | mach  all Intestine  lvis, Buttock | imach Pancreas  I all Intestine Transverse Colon  Ivis, Buttock Lower Abdomen, Reprodu | In all Intestine Transverse Colon Descending Colon  Ivis, Buttock Lower Abdomen, Reproductive Organs  Adrenal Gland Reproductive Organs |