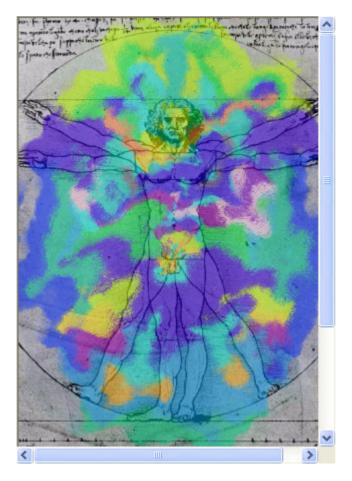

## LifeWave Energy Patches Measured with Auramed Biopulsar Reflexograph / 17.12.2005

Male, appr. 45 years old, **BEFORE** application of patches

Aura on the left. Note: dark blue and especially violett and white areas indicate energy blockages. Yellow and orange areas represent lack of energy in respective organs and body parts. The more green and turquoise, the more the aura is energetically in balance.

Vitality curves below. The green line represents energy balance. If the measured energy curve runs below the green line there is a lack of energy. If the measured energy curve runs above the green line there is an energy blockage. Gradually rising or decreasing curves indicate fatigue (chronic or non-chronic).

| . Cerebrum, Mesencephalo | Forehead Brain                                                                 | Temporal Brain                                                                                                                                                                      | Back Brain                                                                                                                                                                                                                                                                                                 |
|--------------------------|--------------------------------------------------------------------------------|-------------------------------------------------------------------------------------------------------------------------------------------------------------------------------------|------------------------------------------------------------------------------------------------------------------------------------------------------------------------------------------------------------------------------------------------------------------------------------------------------------|
| Forehead                 | Hypophysis, Pineal Gland                                                       | . Ear                                                                                                                                                                               | Eye                                                                                                                                                                                                                                                                                                        |
| Mouth                    | Thyroid                                                                        | . Neck                                                                                                                                                                              | Shoulder                                                                                                                                                                                                                                                                                                   |
| Upper Arm                | Esophagus                                                                      | Lung                                                                                                                                                                                | Heart                                                                                                                                                                                                                                                                                                      |
| Stomach_                 | Pancreas                                                                       | Spleen                                                                                                                                                                              | Liver                                                                                                                                                                                                                                                                                                      |
| Small Intestine          | Transverse Colon                                                               | Descending Colon                                                                                                                                                                    | Large Intestine, Sigmoidu                                                                                                                                                                                                                                                                                  |
| Pelvis, Buttock          | Lower Abdomen, Reprodu                                                         | . Urethra                                                                                                                                                                           | . Kidney.                                                                                                                                                                                                                                                                                                  |
| Bladder                  | Adrenal Gland                                                                  | Reproductive Organs                                                                                                                                                                 | Spine                                                                                                                                                                                                                                                                                                      |
| Feet                     | Knee, Elbow, Leg, Lower                                                        | Average Head Area                                                                                                                                                                   | Average Belly, Chest Area                                                                                                                                                                                                                                                                                  |
| nina<br>—                |                                                                                |                                                                                                                                                                                     | ľ                                                                                                                                                                                                                                                                                                          |
|                          | Forehead  Mouth  Upper Arm  Stomach  Small Intestine  Pelvis, Buttock  Bladder | Mouth Thyroid  Upper Arm Esophagus  Stomach Pancreas  Small Intestine Transverse Colon  Pelvis, Buttock Lower Abdomen, Reprodu  Bladder Adrenal Gland  Feet Knee, Elbow, Leg, Lower | Forehead Hypophysis, Pineal Gland Ear  Mouth Thyroid Neck  Upper Arm Esophagus Lung  Stomach Pancreas Spleen  Small Intestine Transverse Colon Descending Colon  Pelvis, Buttock Lower Abdomen, Reprodu Urethra  Bladder Adrenal Gland Reproductive Organs  Feet Knee, Elbow, Leg, Lower Average Head Area |